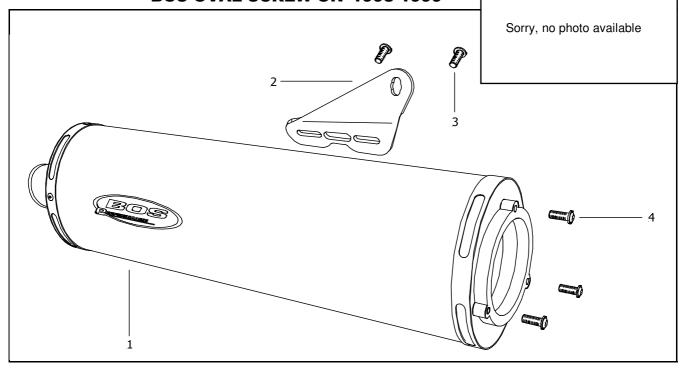

# **BOS OVAL SCREW-ON 1998-1999**

| Pos            | Qty | Description        | Part No. |
|----------------|-----|--------------------|----------|
| 1              | 1   | Mufflert aluminium | 299178   |
| 2              | 1   | Muffler carbon     | 299179   |
|                |     |                    |          |
| Mounting kit : |     |                    | 280052   |
| 2              | 1   | Mounting bracket   | 227017   |
| 3              | 2   | Bolt M6X16         | 408078   |
| 4              | 3   | Bolt M8X16         | 408053   |